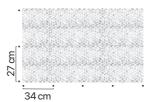

# **TRIESTE**

Code: TRIESTE-104

Made in Turkey

Width:

 $300 \text{ cm} \pm 3\%$ 

Function:

Weight:

Composition:

217 g/m2 ±5% 100% Polyester Recommended: 🎬 🗡 🖾 🕑