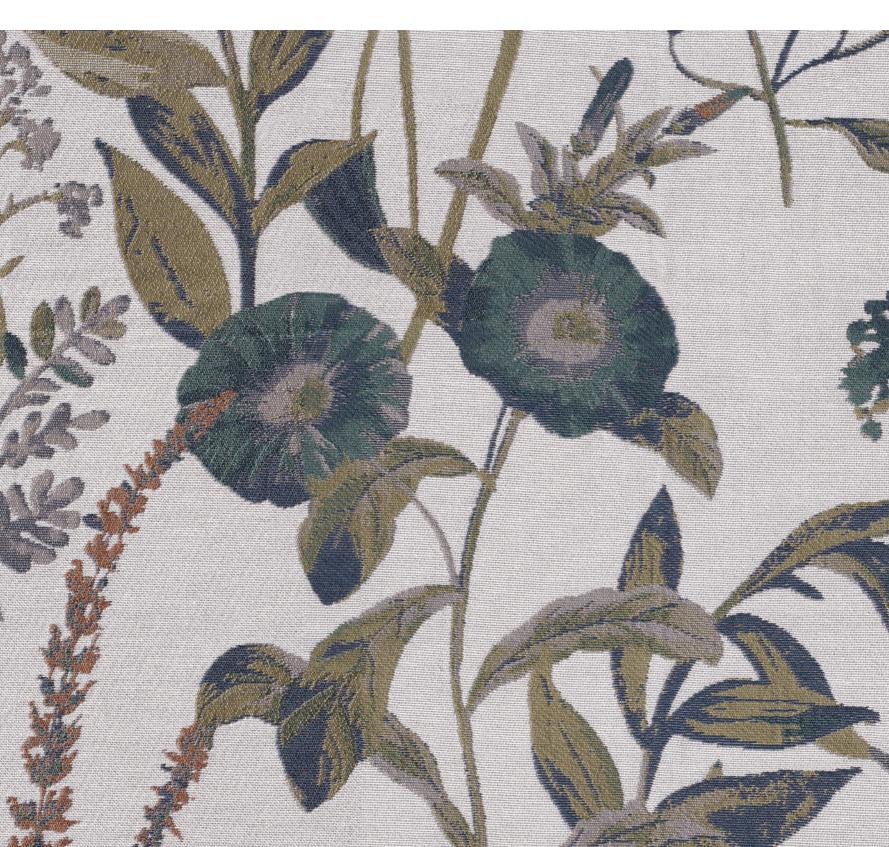

# **COUNTRY SIDE**

Code: DJ2682-T3

OEKO-TEX®
CONFIDENCE IN TEXTILES
STANDARD 100

Made in **India** 

Width:

140 cm

Function:

Weight:

260 g/m2 ±5%

Composition:

# **COUNTRY SIDE**

Code: DJ2682-T4

Width:

Weight:

140 cm Function:

Recommended: ☆♂○🌣 🖾 260 g/m2 ±5%

Application:

Composition: 55% RCP

25% VISC 20% POLY

OEKO-TEX®

CONFIDENCE IN TEXTILES

STANDARD 100

Made in India