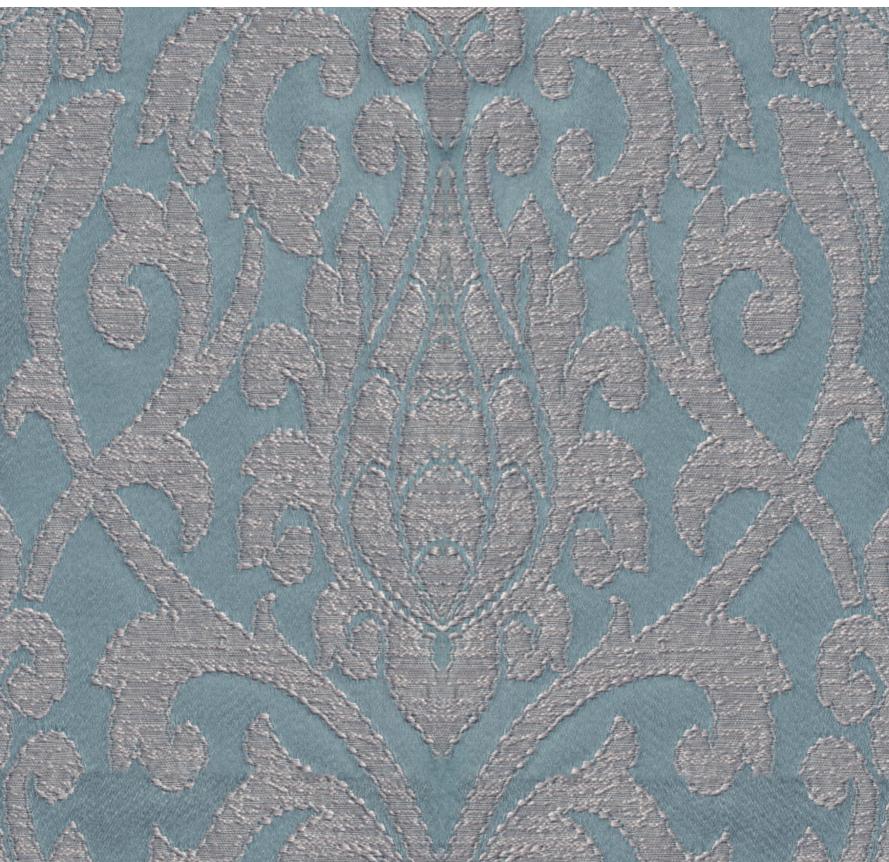

# **SPECKLE**

Code: 18617-01

OEKO-TEX®

CONFIDENCE IN TEXTILES

STANDARD 100

Made in **India** 

Width:

140 cm

Function:

Application:

Weight:

Composition:

215 g/m2 ±5% 100% Polyester Recommended: ( ) A O A P