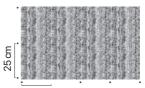

# **TRIESTE**

Code: TRIESTE-1404

Made in Turkey

Width:

 $300 \text{ cm} \pm 3\%$ 

Function:

Weight:

Composition:

217 g/m2 ±5% 100% Polyester Recommended:  $\mathfrak{M} \boxtimes \mathfrak{A} \boxtimes \mathfrak{P}$ 