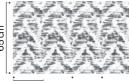

#### **SPECKLE**

Composition: 100% Polyester

Code: 18617-02

OEKO-TEX®

CONFIDENCE IN TEXTILES

STANDARD 100

Made in India

Width:

140 cm

Function:

Weight:

 $215 \text{ g/m} 2 \pm 5\%$ 

Application:

35 cm

Code: 16376-29

Function: