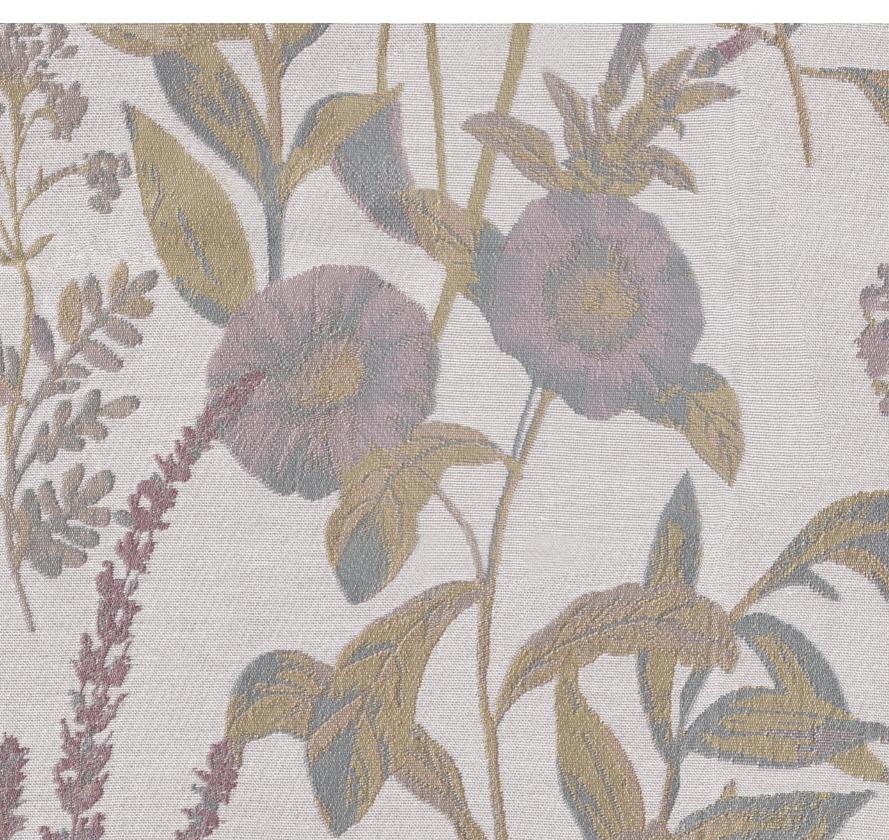

# **TRIESTE**

Code: TRIESTE-2505

Made in Turkey

Width:

 $300 \text{ cm} \pm 3\%$ 

Function:

Weight:

Composition:

217 g/m2 ±5% 100% Polyester Recommended:  $\mathfrak{M} \boxtimes \mathfrak{A} \boxtimes \mathfrak{P}$ 