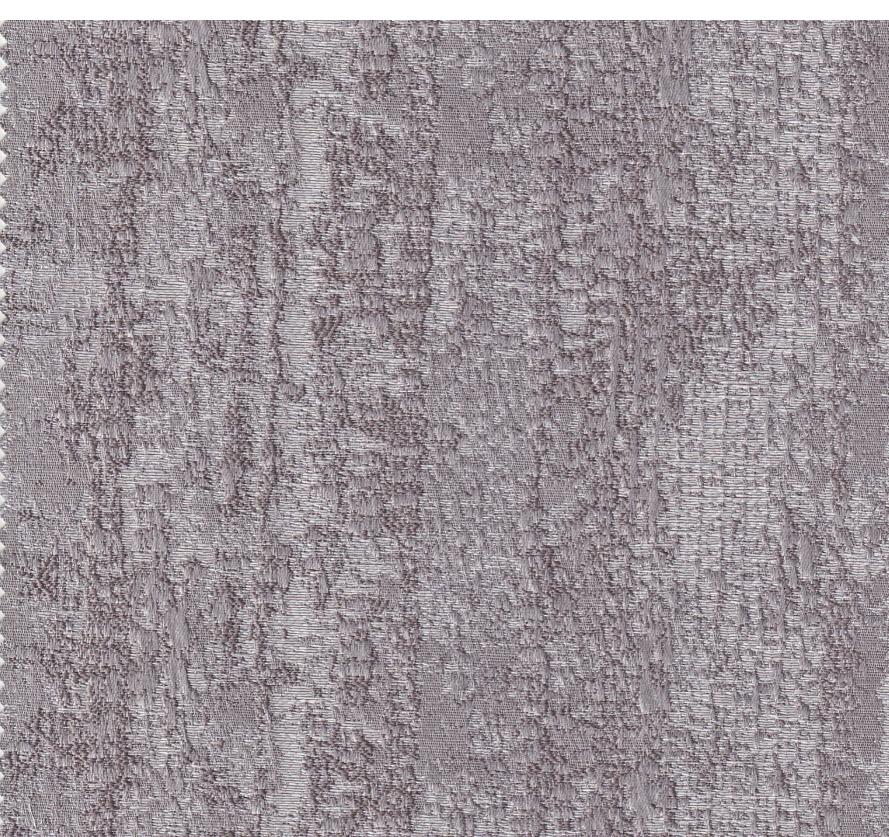

# **TRIESTE**

Code: TRIESTE-104

Made in Turkey

Width:

 $300 \text{ cm} \pm 3\%$ 

Function:

Weight:

Composition:

217 g/m2 ±5% 100% Polyester Recommended: 🎬 🗡 🖾 🕑