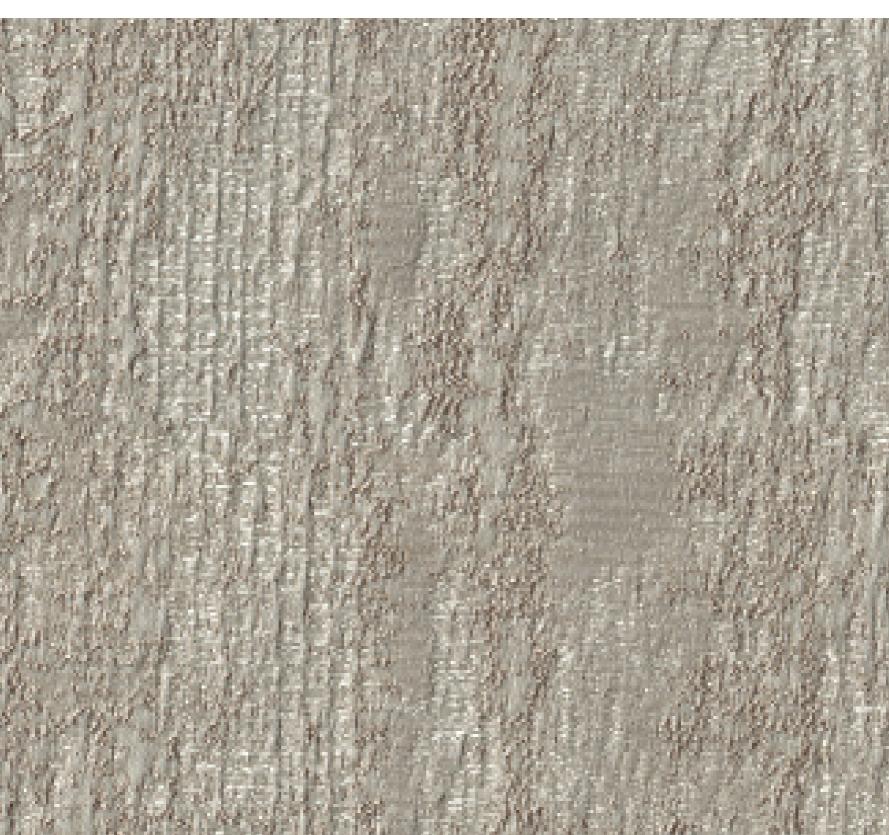

# **TRIESTE**

Code: TRIESTE-1404

Made in Turkey

Width:

 $300 \text{ cm} \pm 3\%$ 

Function:

Weight:

Composition:

217 g/m2 ±5% 100% Polyester Recommended:  $\mathfrak{M} \boxtimes \mathfrak{A} \boxtimes \mathfrak{P}$ 