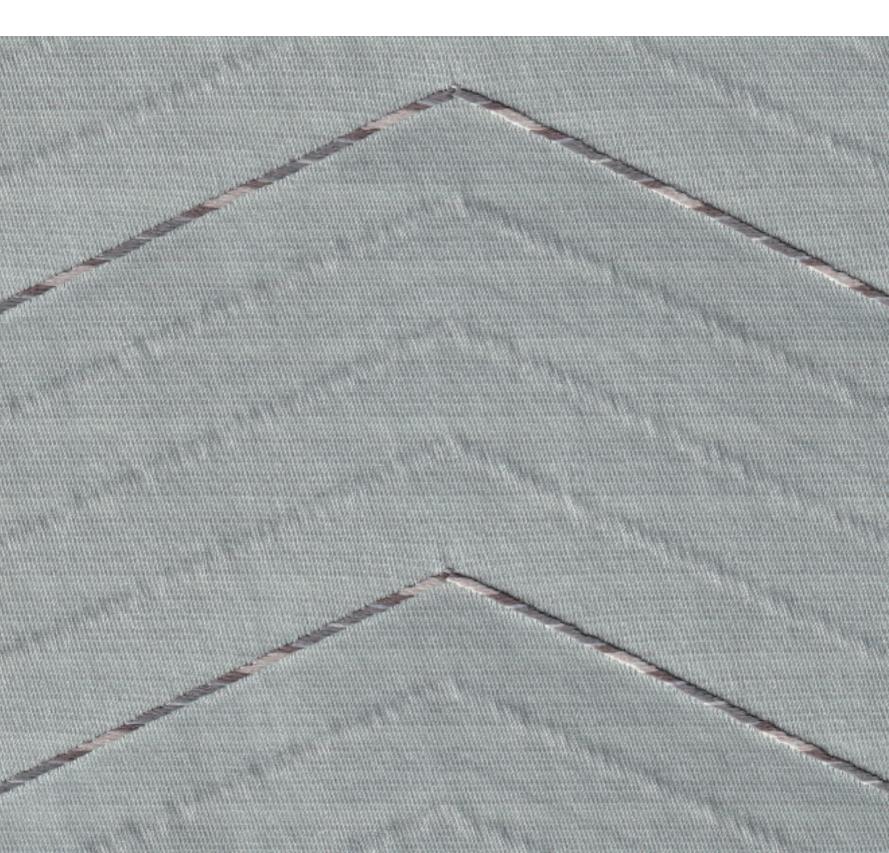

#### **SPECKLE**

Composition: 100% Polyester

Code: 18617-02

OEKO-TEX®

CONFIDENCE IN TEXTILES

STANDARD 100

Made in India

Width:

140 cm

Function:

Weight:

 $215 \text{ g/m} 2 \pm 5\%$ 

Application:

35 cm

Code: 16376-29

Function: