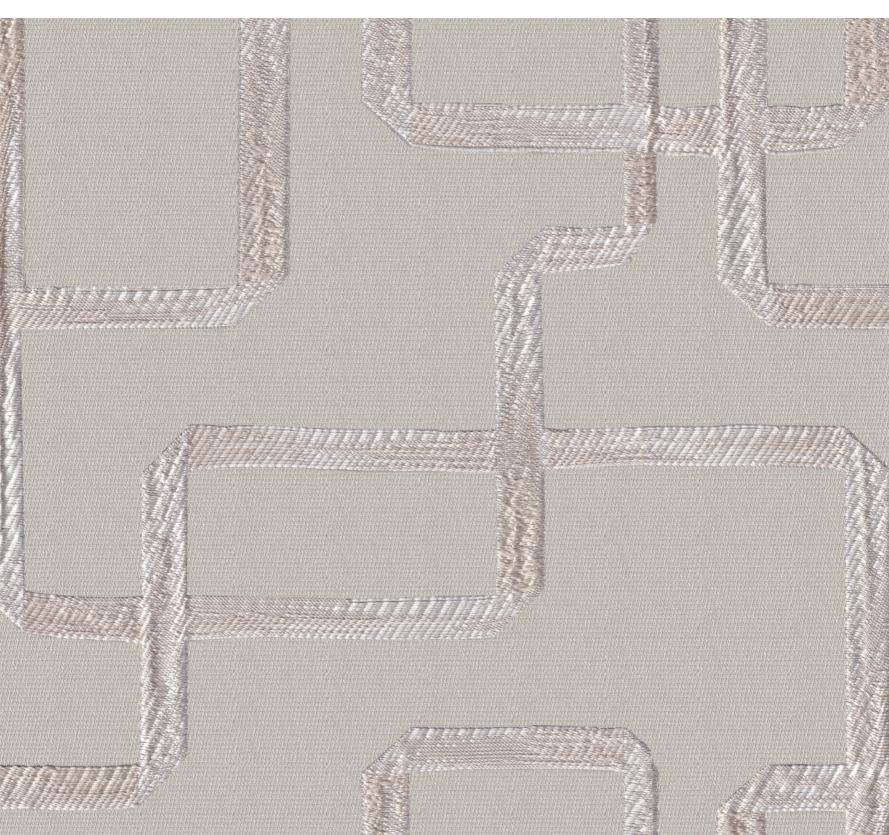

# **TRIESTE**

Code: TRIESTE-1404

Made in Turkey

Width:

 $300 \text{ cm} \pm 3\%$ 

Function:

Weight:

Composition:

217 g/m2 ±5% 100% Polyester Recommended:  $\mathfrak{M} \boxtimes \mathfrak{A} \boxtimes \mathfrak{P}$ 