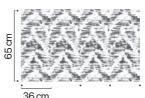

# **SPECKLE**

Code: 18617-01

OEKO-TEX®

CONFIDENCE IN TEXTILES

STANDARD 100

Made in **India** 

Width:

140 cm

Function:

Application:

Weight:

Composition:

215 g/m2 ±5% 100% Polyester Recommended: ( ) A O A P