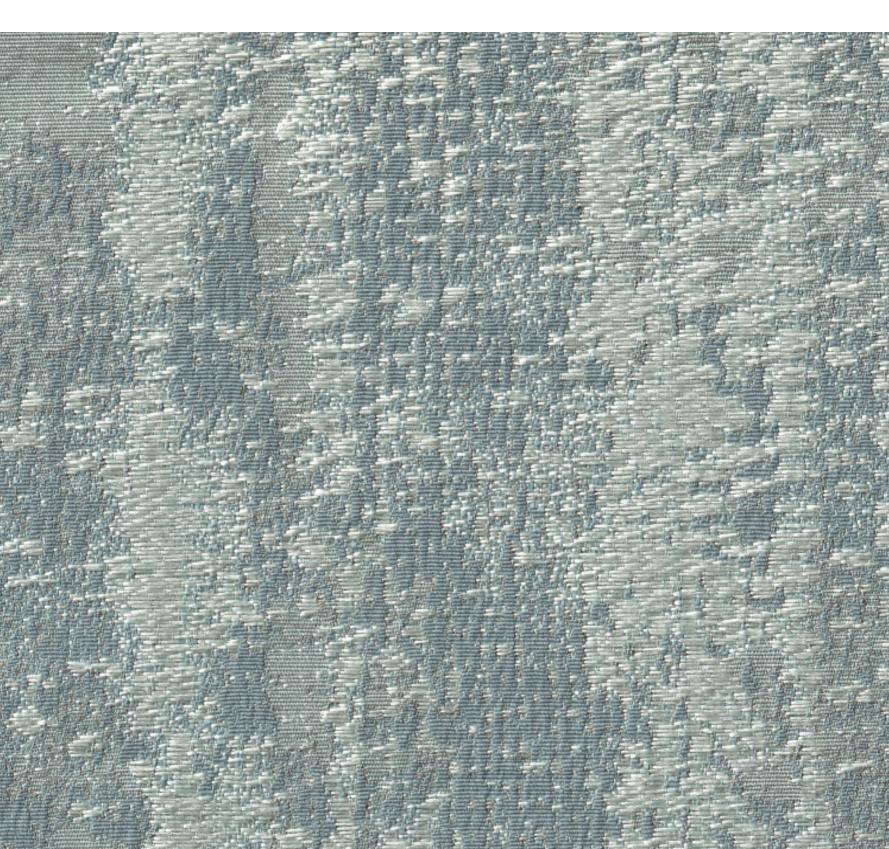

# **SPECKLE**

Code: 18617-01

OEKO-TEX®

CONFIDENCE IN TEXTILES

STANDARD 100

Made in **India** 

Width:

140 cm

Function:

Application:

Weight:

Composition:

215 g/m2 ±5% 100% Polyester Recommended: ( ) A O A P