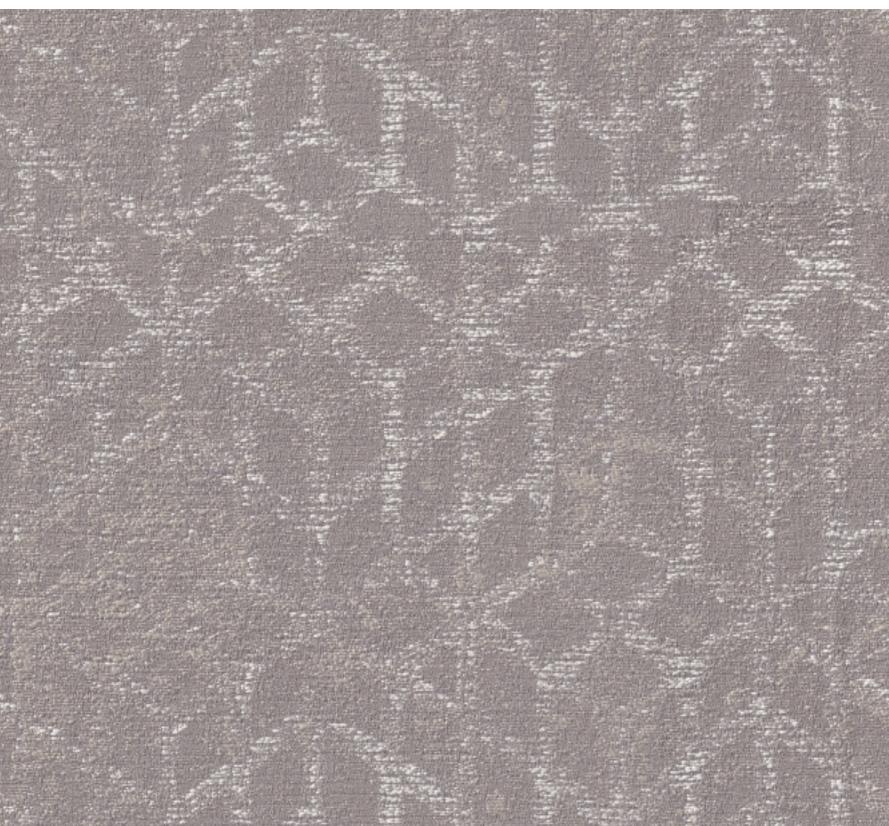

# **TRIESTE**

Code: TRIESTE-1404

Made in Turkey

Width:

 $300 \text{ cm} \pm 3\%$ 

Function:

Weight:

Composition:

217 g/m2 ±5% 100% Polyester Recommended:  $\mathfrak{M} \boxtimes \mathfrak{A} \boxtimes \mathfrak{P}$ 