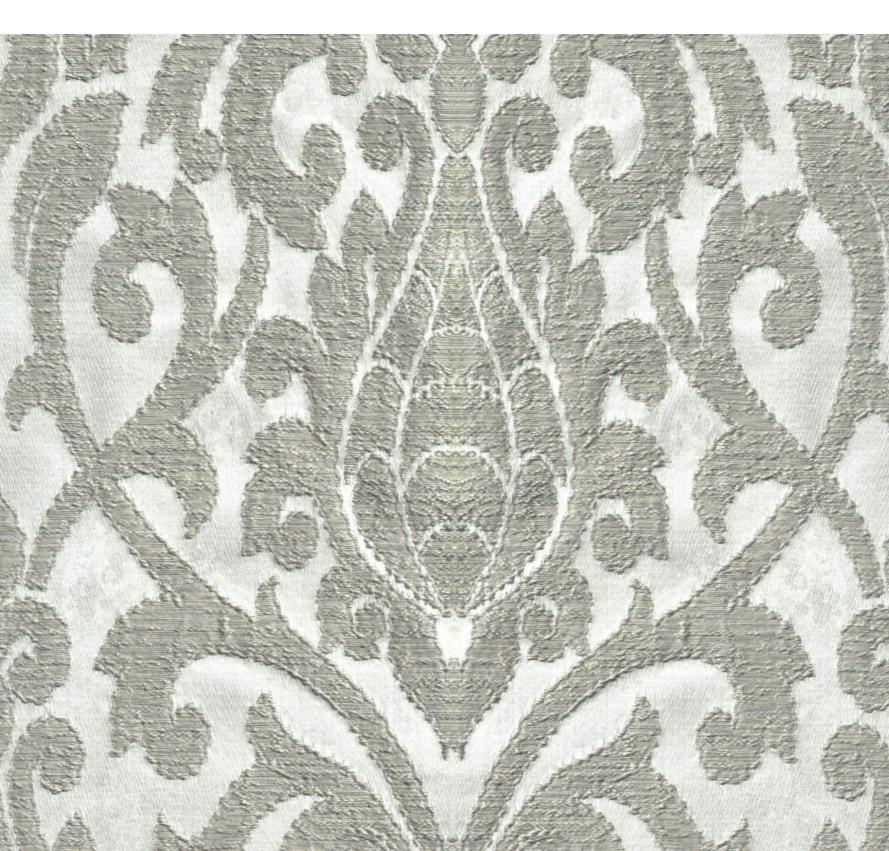

# **TRIESTE**

Code: TRIESTE-1404

Made in Turkey

Width:

 $300 \text{ cm} \pm 3\%$ 

Function:

Weight:

Composition:

217 g/m2 ±5% 100% Polyester Recommended:  $\mathfrak{M} \boxtimes \mathfrak{A} \boxtimes \mathfrak{P}$ 