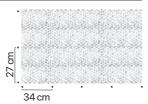

# **TRIESTE**

Code: TRIESTE-1404

Made in Turkey

Width:

 $300 \text{ cm} \pm 3\%$ 

Function:

Weight:

Composition:

217 g/m2 ±5% 100% Polyester Recommended:  $\mathfrak{M} \boxtimes \mathfrak{A} \boxtimes \mathfrak{P}$ 