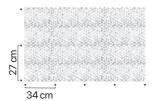

Code: 18934-58

OEKO-TEX®
CONFIDENCE IN TEXTILES
STANDARD 100

Made in **India** 

Width:

140 cm

Function:

•••

Weight:

Composition:

219 g/m2 ±5% 100% Polyester

Recommended:

Application:

(40°C) (A) (D) (D) (P)

36 c

Code: 18934-61

Weight: