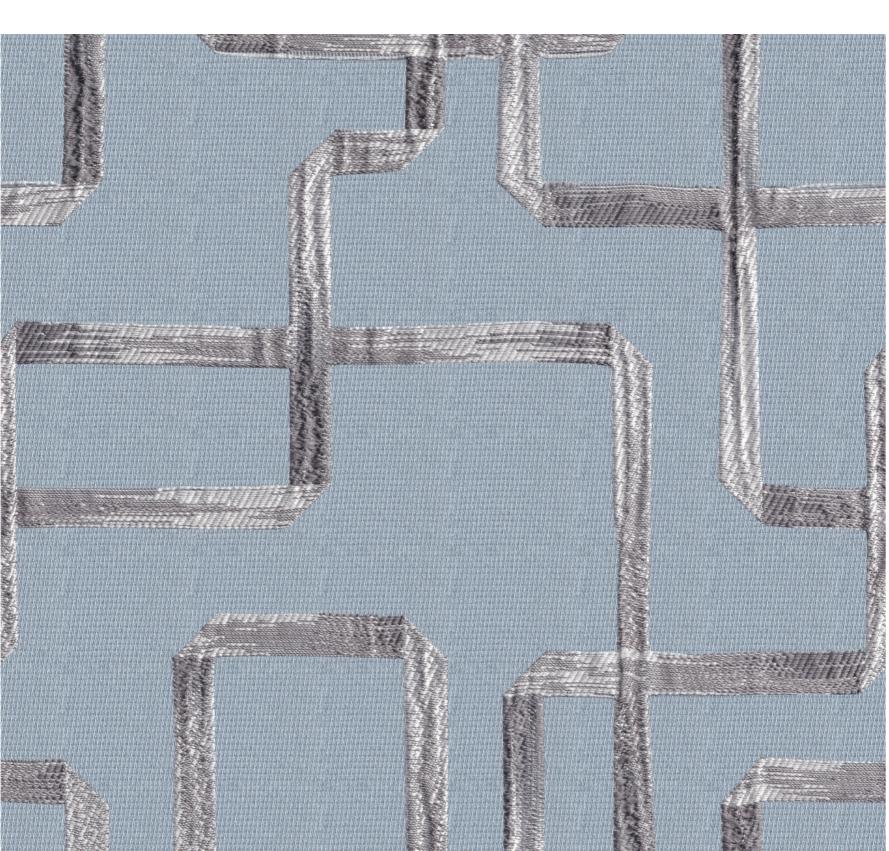

# **SPECKLE**

Code: 18617-01

OEKO-TEX®

CONFIDENCE IN TEXTILES

STANDARD 100

Made in **India** 

Width:

140 cm

Function:

Application:

Weight:

Composition:

215 g/m2 ±5% 100% Polyester Recommended: ( ) A O A P