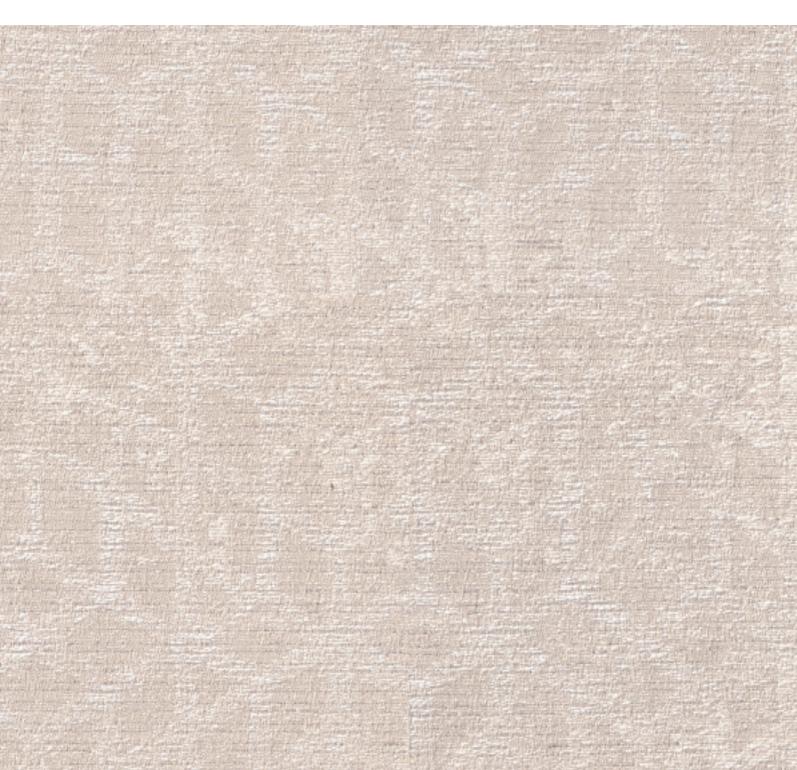

# **COUNTRY SIDE**

Code: DJ2682-T3

OEKO-TEX®
CONFIDENCE IN TEXTILES
STANDARD 100

Made in **India** 

Width:

140 cm

Function:

Weight:

260 g/m2 ±5%

Composition: