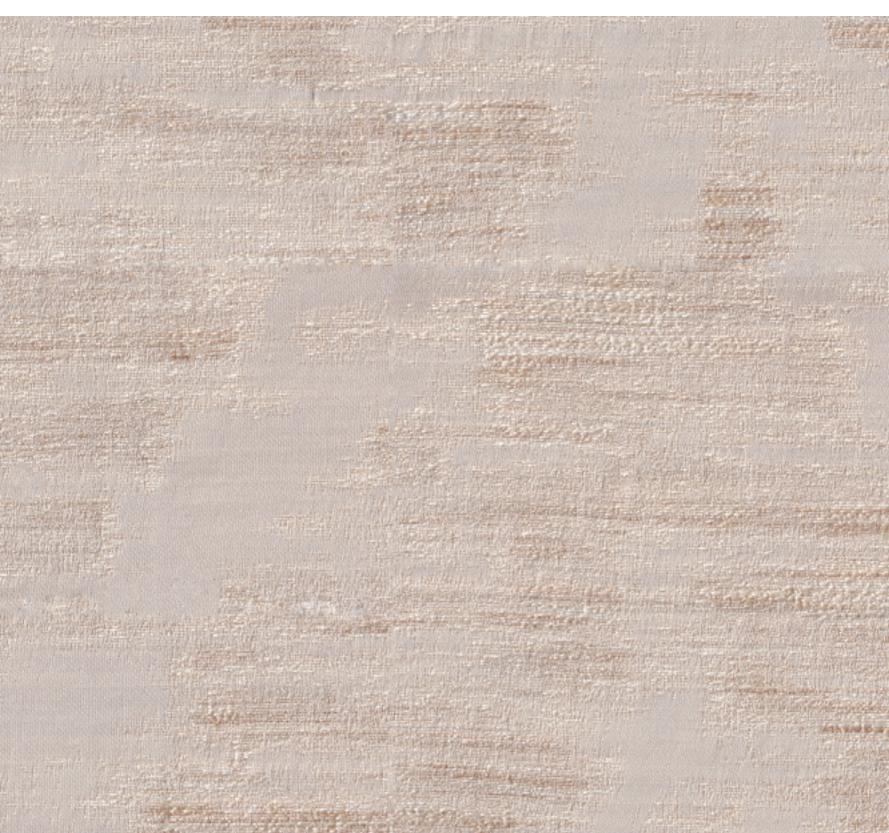

# **SPECKLE**

Code: 18617-01

OEKO-TEX®

CONFIDENCE IN TEXTILES

STANDARD 100

Made in **India** 

Width:

140 cm

Function:

Application:

Weight:

Composition:

215 g/m2 ±5% 100% Polyester Recommended: ( ) A O A P