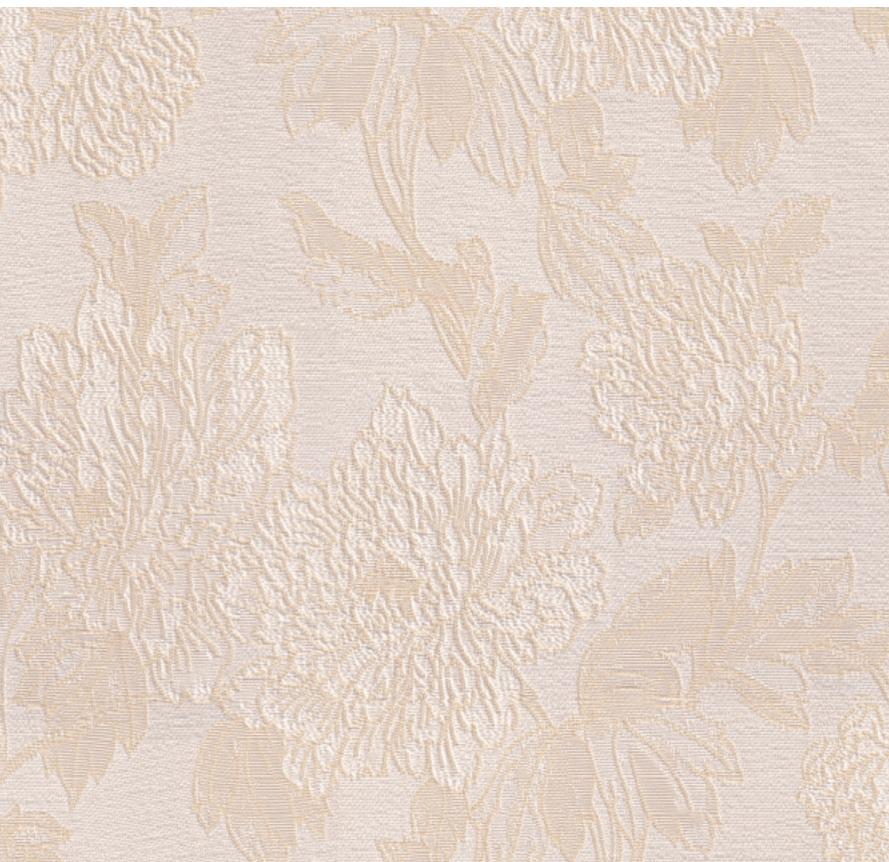

# **TRIESTE**

Code: TRIESTE-1404

Made in Turkey

Width:

 $300 \text{ cm} \pm 3\%$ 

Function:

Weight:

Composition:

217 g/m2 ±5% 100% Polyester Recommended:  $\mathfrak{M} \boxtimes \mathfrak{A} \boxtimes \mathfrak{P}$ 