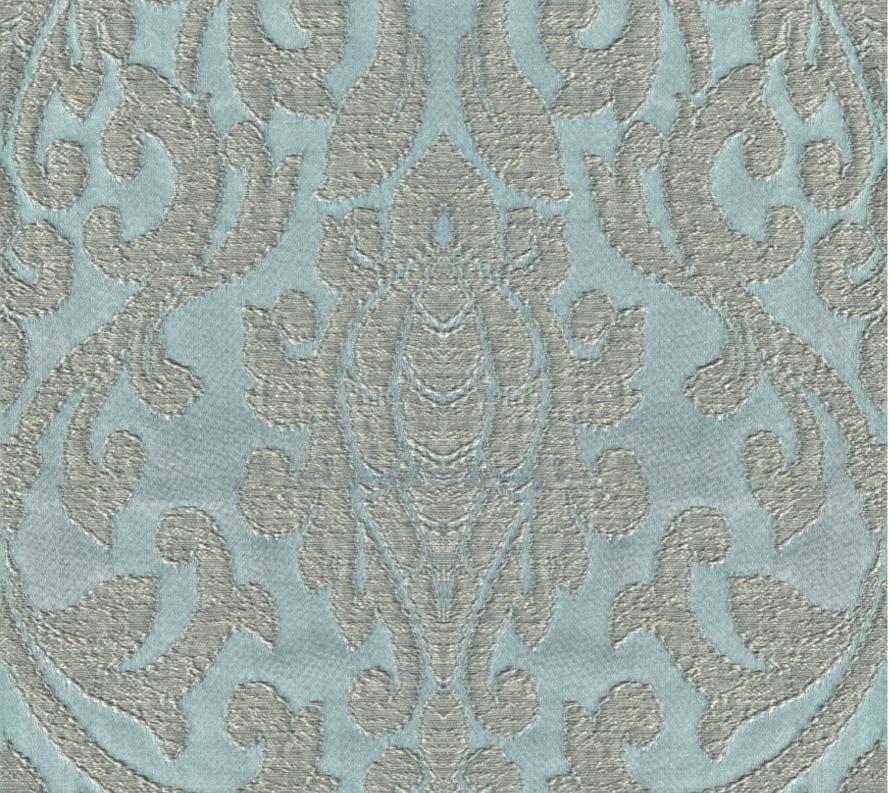

# **SPECKLE**

Code: 18617-01

OEKO-TEX®

CONFIDENCE IN TEXTILES

STANDARD 100

Made in **India** 

Width:

140 cm

Function:

Application:

Weight:

Composition:

215 g/m2 ±5% 100% Polyester Recommended: ( ) A O A P

#### **SPECKLE**

Composition: 100% Polyester

Code: 18617-02

OEKO-TEX®

CONFIDENCE IN TEXTILES

STANDARD 100

Made in India

Width: