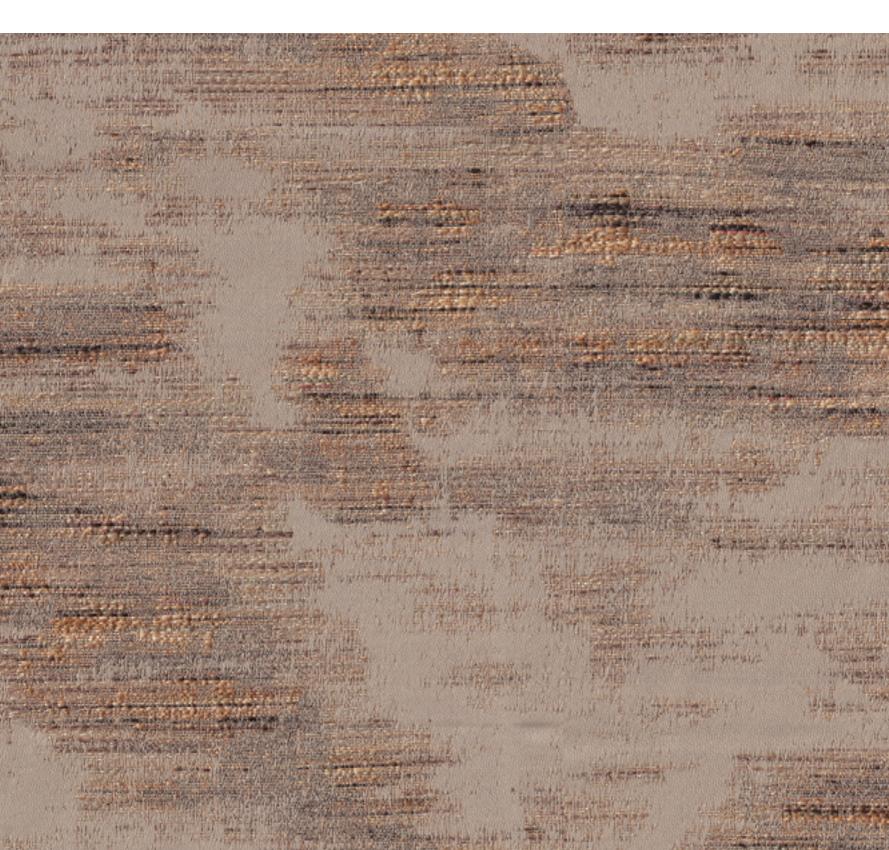

# **FLUSH**

Code: DJ7999-107I

OEKO-TEX®

CONFIDENCE IN TEXTILES

STANDARD 100

Made in **India** 

Width:

147 cm

Composition: 100% Polyester

Function:

Weight:

 $235\,\mathrm{g/m2}\pm\!5\%$ 

Recommended:

Application: