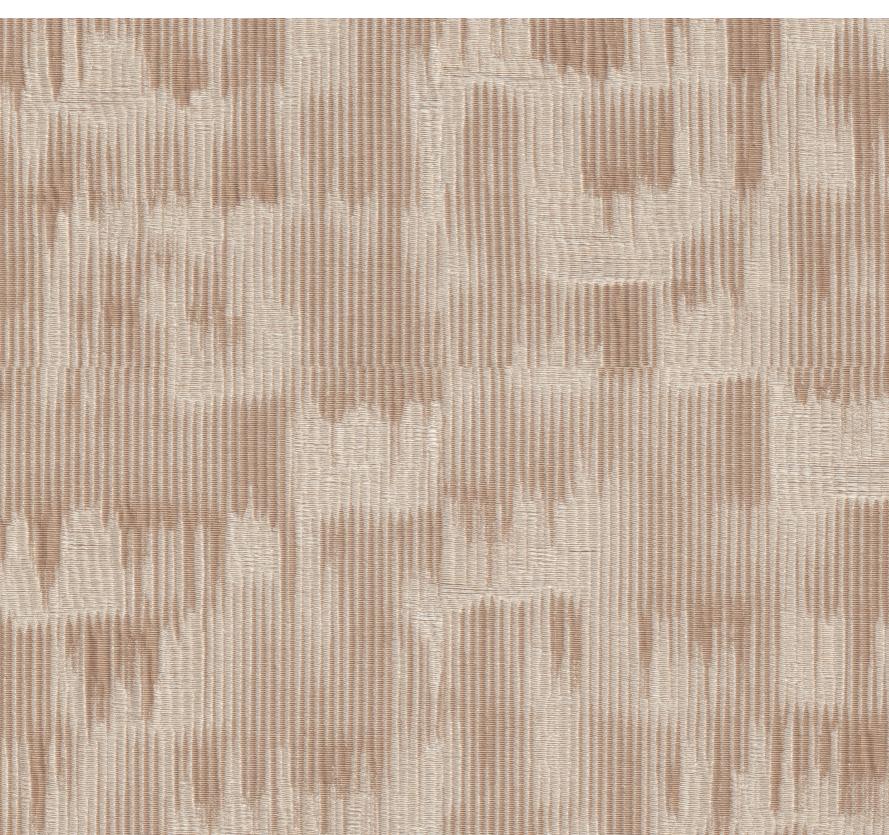

# **TRIESTE**

Code: TRIESTE-1404

Made in Turkey

Width:

 $300 \text{ cm} \pm 3\%$ 

Function:

Weight:

Composition:

217 g/m2 ±5% 100% Polyester Recommended:  $\mathfrak{M} \boxtimes \mathfrak{A} \boxtimes \mathfrak{P}$ 