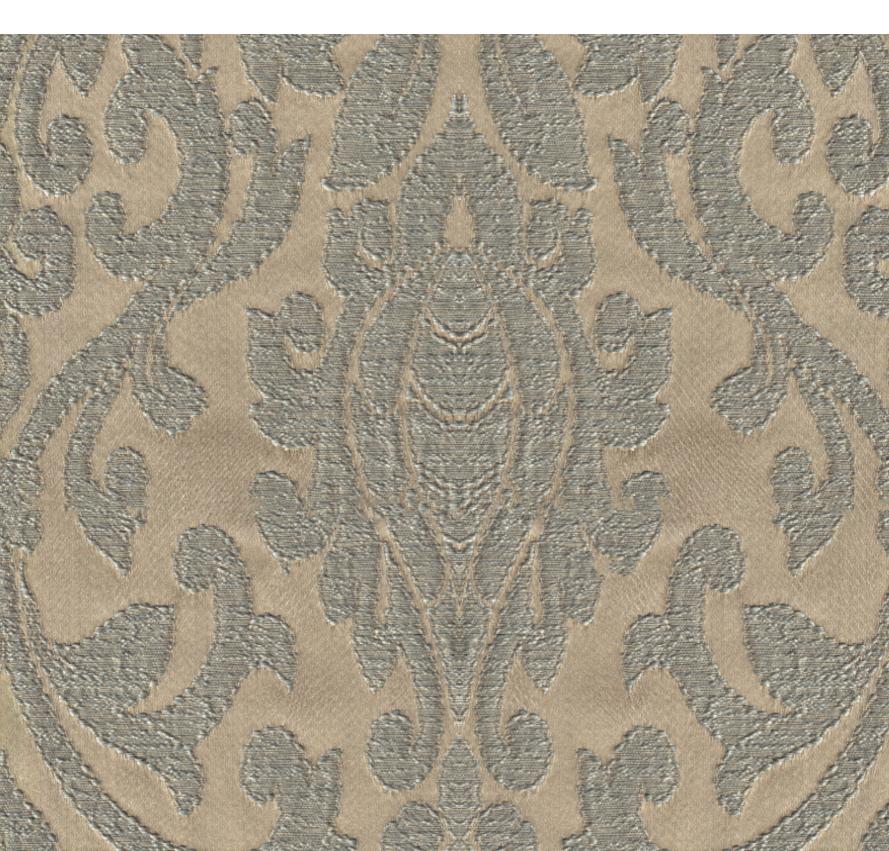

# **TRIESTE**

Code: TRIESTE-104

Made in Turkey

Width:

 $300 \text{ cm} \pm 3\%$ 

Function:

Weight:

Composition:

217 g/m2 ±5% 100% Polyester Recommended: 🎬 🗡 🖾 🕑