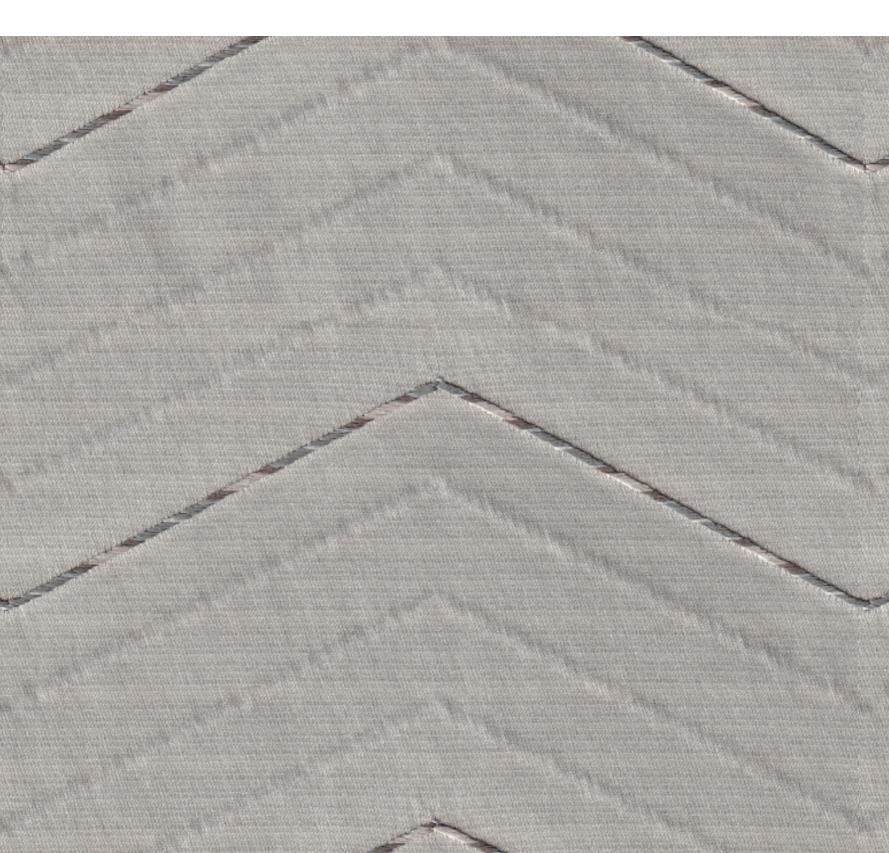

# **SPECKLE**

Code: 18617-01

OEKO-TEX®

CONFIDENCE IN TEXTILES

STANDARD 100

Made in **India** 

Width:

140 cm

Function:

Application:

Weight:

Composition:

215 g/m2 ±5% 100% Polyester Recommended: ( ) A O A P