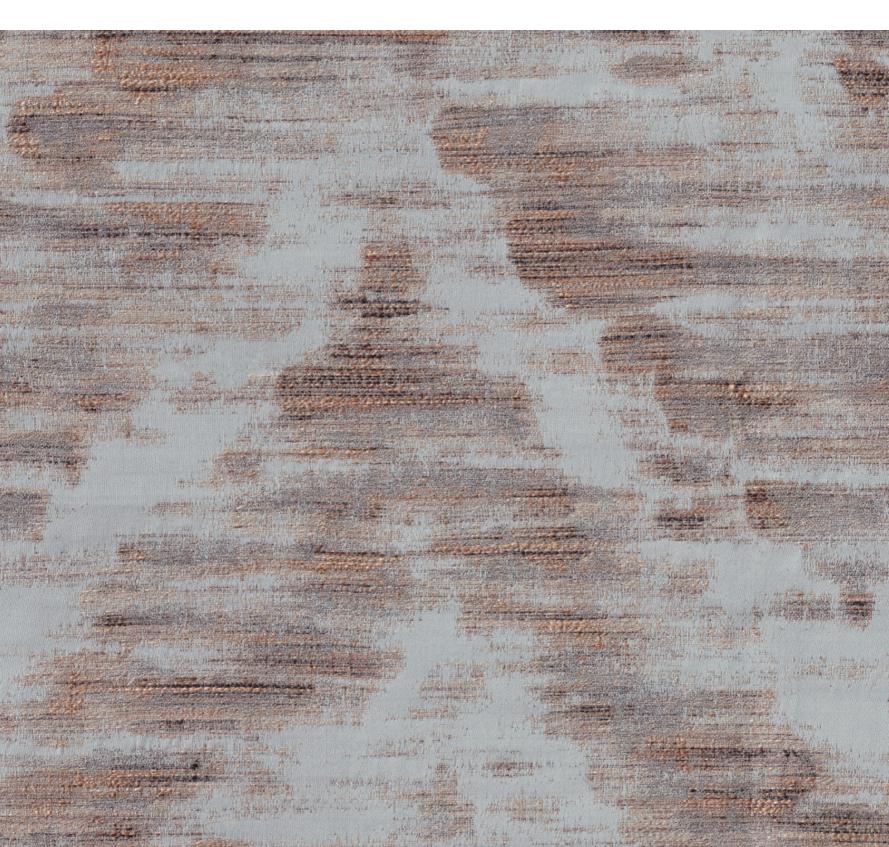

#### **SPECKLE**

Composition: 100% Polyester

Code: 18617-02

OEKO-TEX®

CONFIDENCE IN TEXTILES

STANDARD 100

Made in India

Width:

140 cm

Function:

Weight:

 $215 \text{ g/m} 2 \pm 5\%$ 

Application:

35 cm

Code: 16376-29

Function: