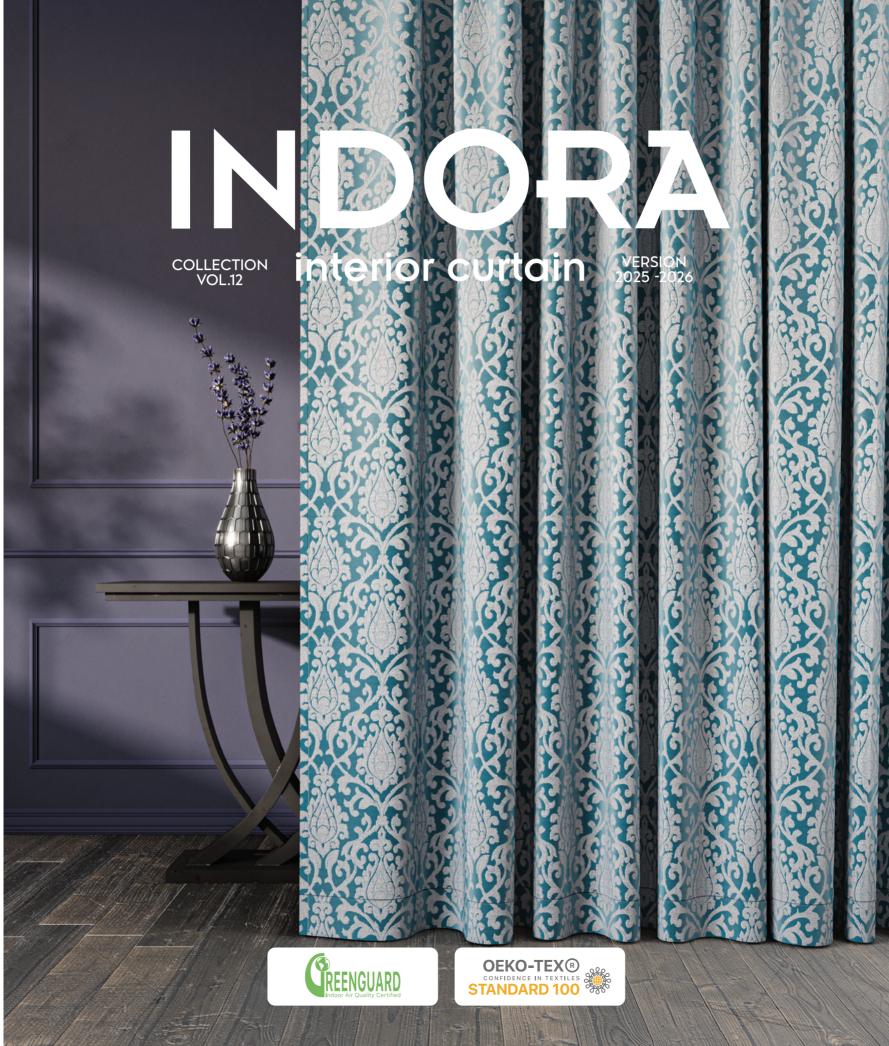

# **TRIESTE**

Code: TRIESTE-1404

Made in Turkey

Width:

 $300 \text{ cm} \pm 3\%$ 

Function:

Weight:

Composition:

217 g/m2 ±5% 100% Polyester Recommended:  $\mathfrak{M} \boxtimes \mathfrak{A} \boxtimes \mathfrak{P}$ 