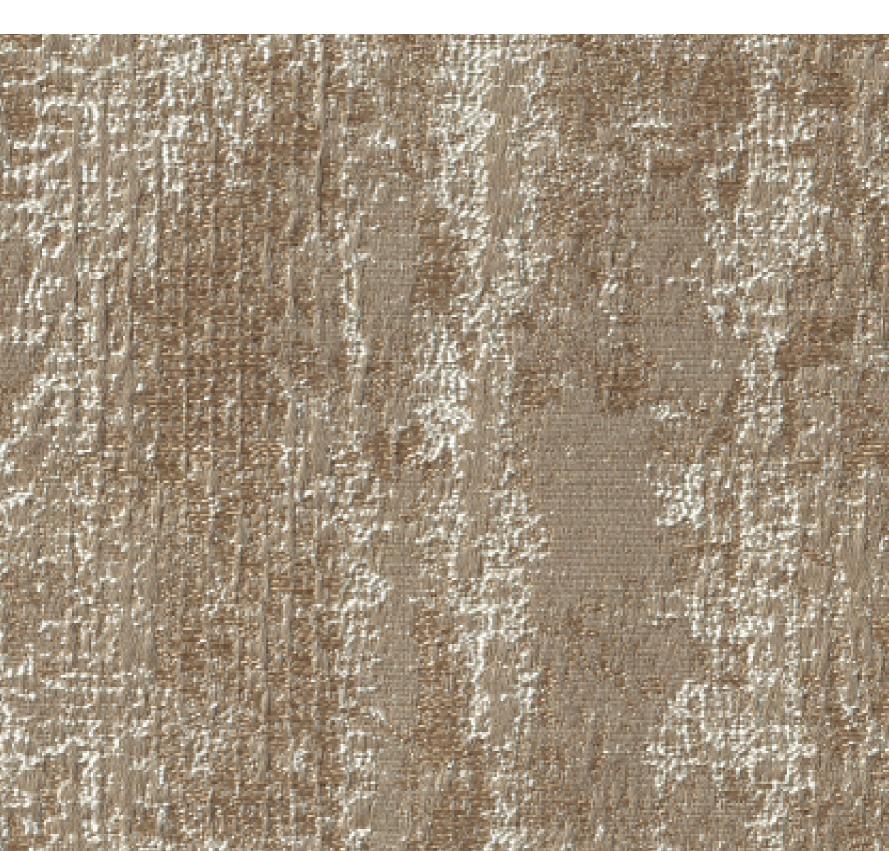

# **TRIESTE**

Code: TRIESTE-2505

Made in Turkey

Width:

 $300 \text{ cm} \pm 3\%$ 

Function:

Weight:

Composition:

217 g/m2 ±5% 100% Polyester Recommended:  $\mathfrak{M} \boxtimes \mathfrak{A} \boxtimes \mathfrak{P}$ 