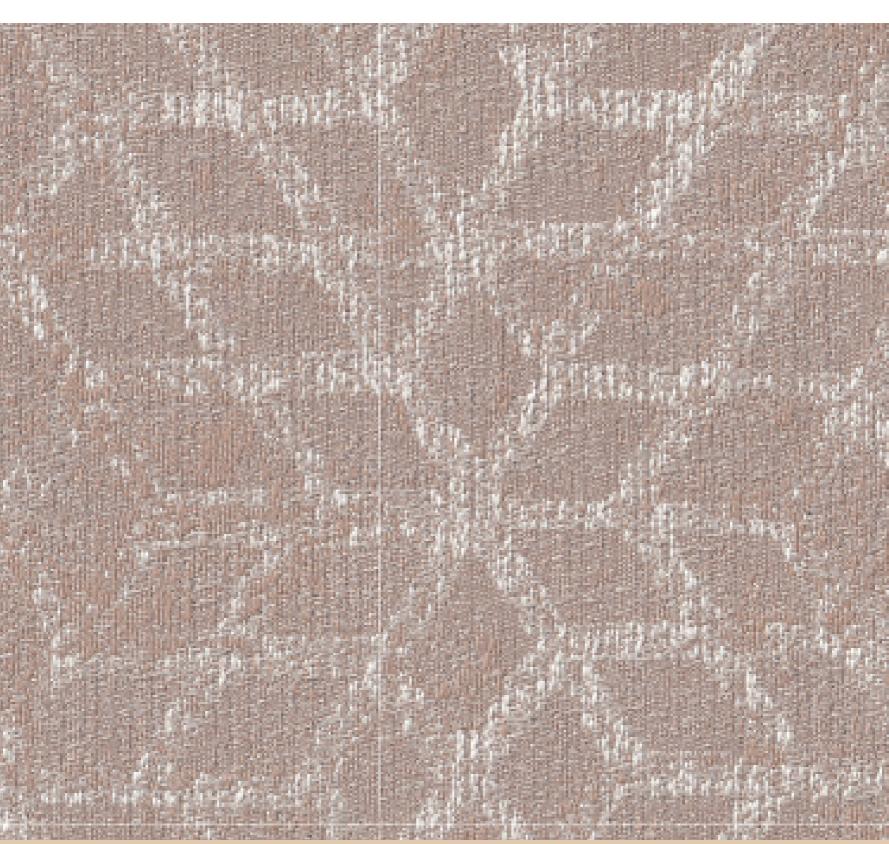

# **TRIESTE**

Code: TRIESTE-104

Made in Turkey

Width:

 $300 \text{ cm} \pm 3\%$ 

Function:

Weight:

Composition:

217 g/m2 ±5% 100% Polyester Recommended: 🎬 🗡 🖾 🕑