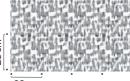

# **SPECKLE**

Code: 18617-01

OEKO-TEX®

CONFIDENCE IN TEXTILES

STANDARD 100

Made in **India** 

Width:

140 cm

Function:

Application:

Weight:

Composition:

215 g/m2 ±5% 100% Polyester Recommended: ( ) A O A P