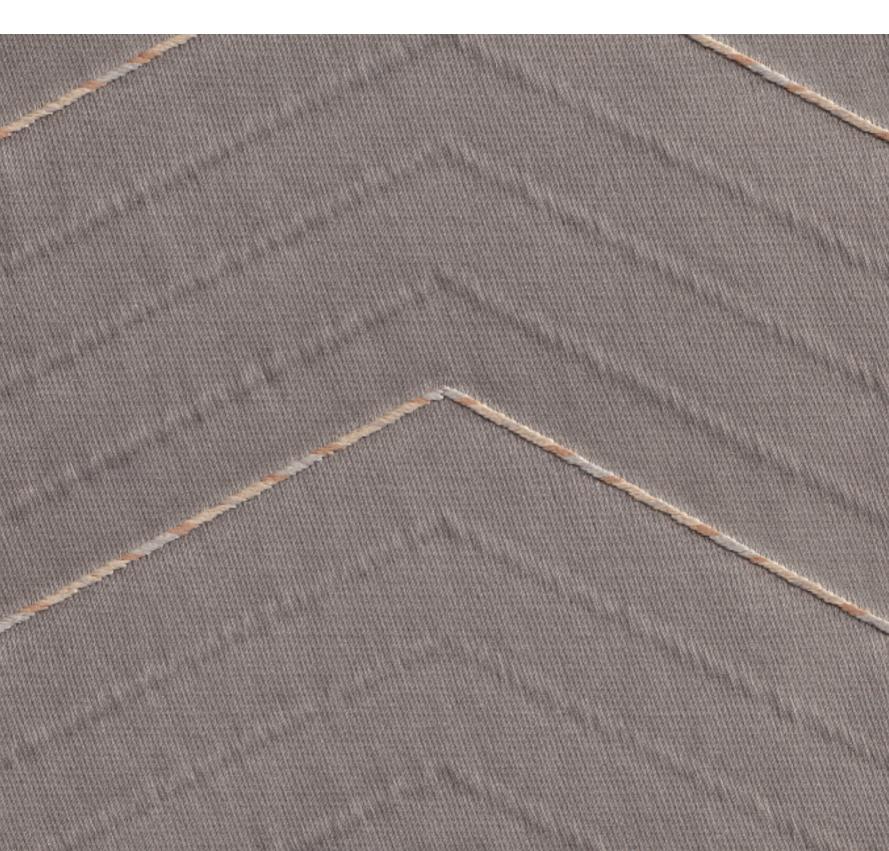

#### **TWIST**

Code: BH7394-102B

OEKO-TEX®
CONFIDENCE IN TEXTILES
STANDARD 100 Made in **India** 

Width:

145.5 cm

Function:

Weight:

 $261 \, g/m2 \pm 5\%$ 

Recommended: 🛎 🗷 🖻 🖻

Composition: 100% Polyester

Application:

23 cm