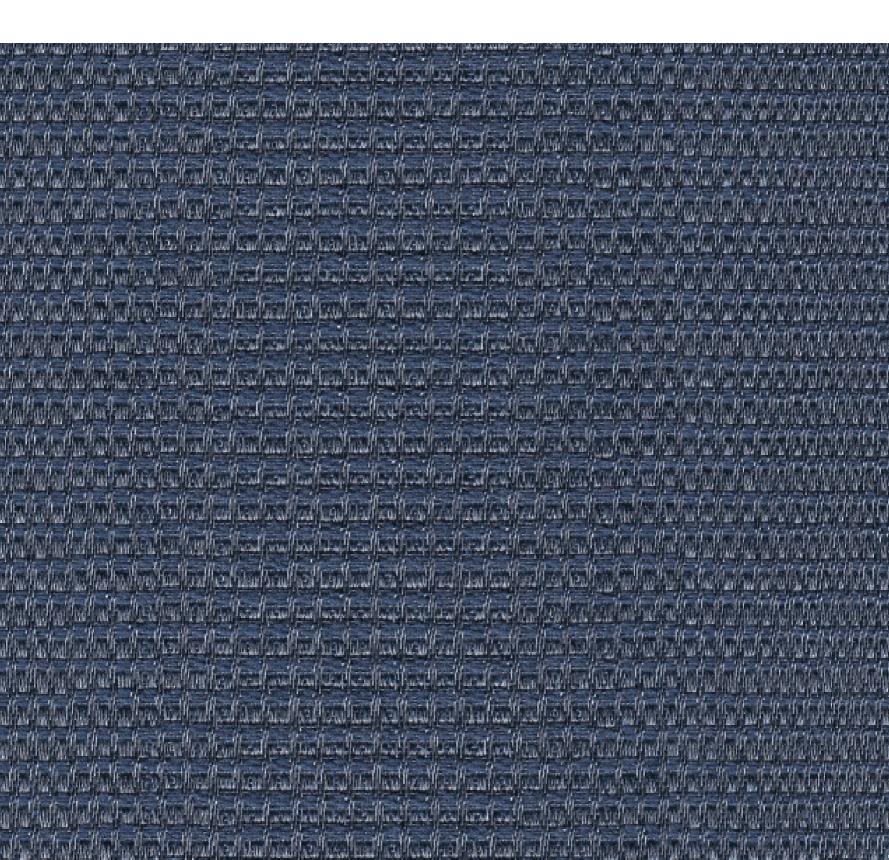

# **TRIESTE**

Code: TRIESTE-1404

Made in Turkey

Width:

 $300 \text{ cm} \pm 3\%$ 

Function:

Weight:

Composition:

217 g/m2 ±5% 100% Polyester Recommended:  $\mathfrak{M} \boxtimes \mathfrak{A} \boxtimes \mathfrak{P}$ 