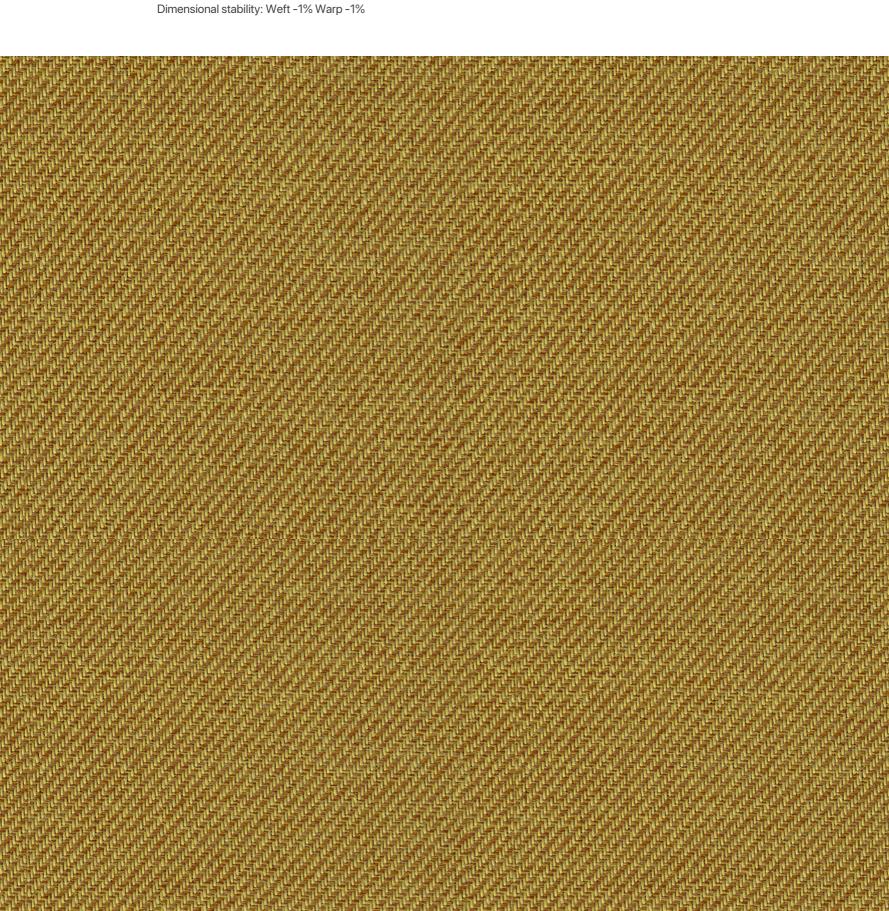

STANDARD 100

Made by
Toyo Depo
(Japan)

Width: 150 cm

Weight: 310 g/m2 ±5%

Composition: 100% Polyester

Function: 😂 🏉

Application:

Code: T805-05

Width: 150 cm

OEKO-TEX® Made by Toyo Depo STANDARD 100 (Japan)

Function: Appli

Weight: 310 g/m2 ±5%

Application:

Dimensional stability: Weft -1% Warp -1%

Composition: 100% Polyester

Code: T805-06