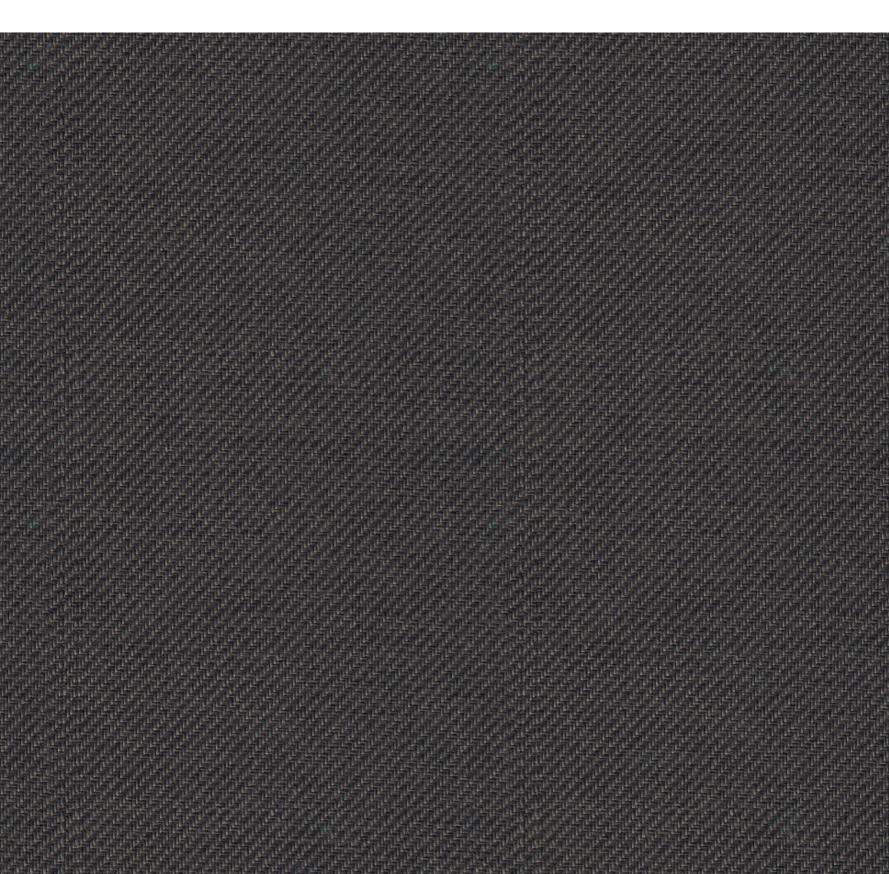

STANDARD 100 Made by **Toyo Depo** (Japan)

Width: 150 cm Weight: 305 g/m2 ±5% Recommended:

Composition: 100% Polyester

Function: 🕹 🏉

Code: T1129-02

Width: 150 cm

OEKO-TEX®

CONFIDENCE IN TEXTILES

STANDARD 100 Made by
Toyo Depo
(Japan)

Weight: 305 g/m2 ±5%

Application:

Function: 🍪 🏉

Dimensional stability: Weft -1% Warp -1%

Composition: 100% Polyester

Code: T1129-03

OEKO-TEX®
CONFIDENCE IN TEXTILES
STANDARD 100