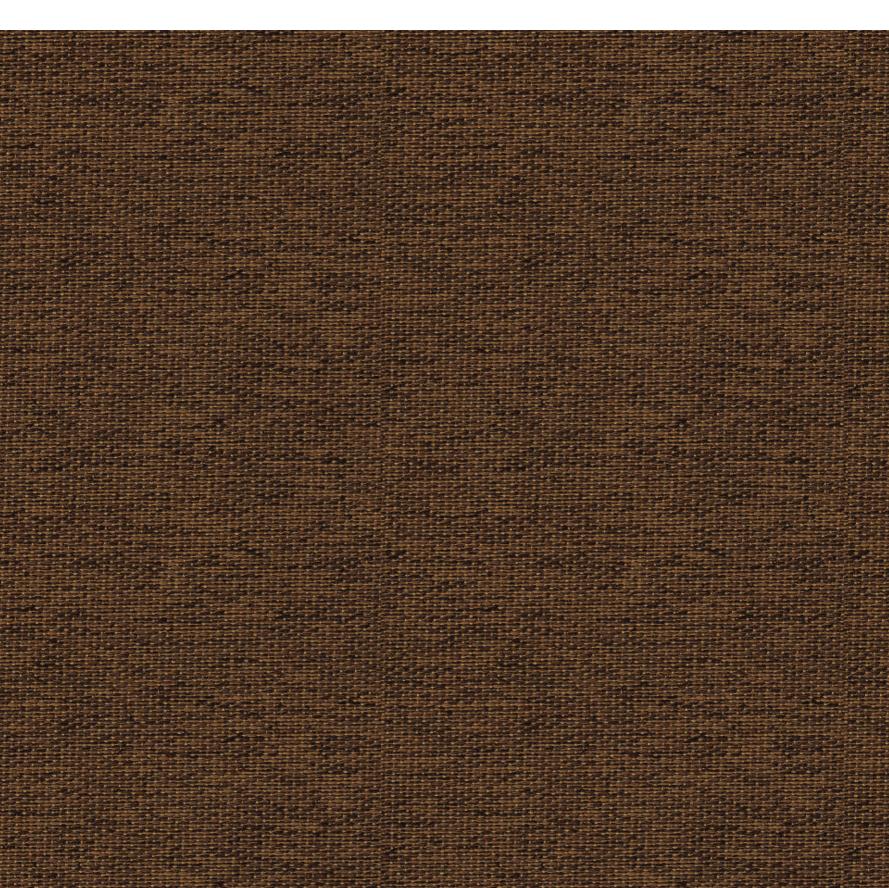

Made in Korea

Width: 155 cm

Weight: 519 g/m2 ±5%

Recommended:

30℃ 🗡 🖾 🗗 🕑

Composition: 100% Polyester

Function: 🍪 🔊

Made in Korea