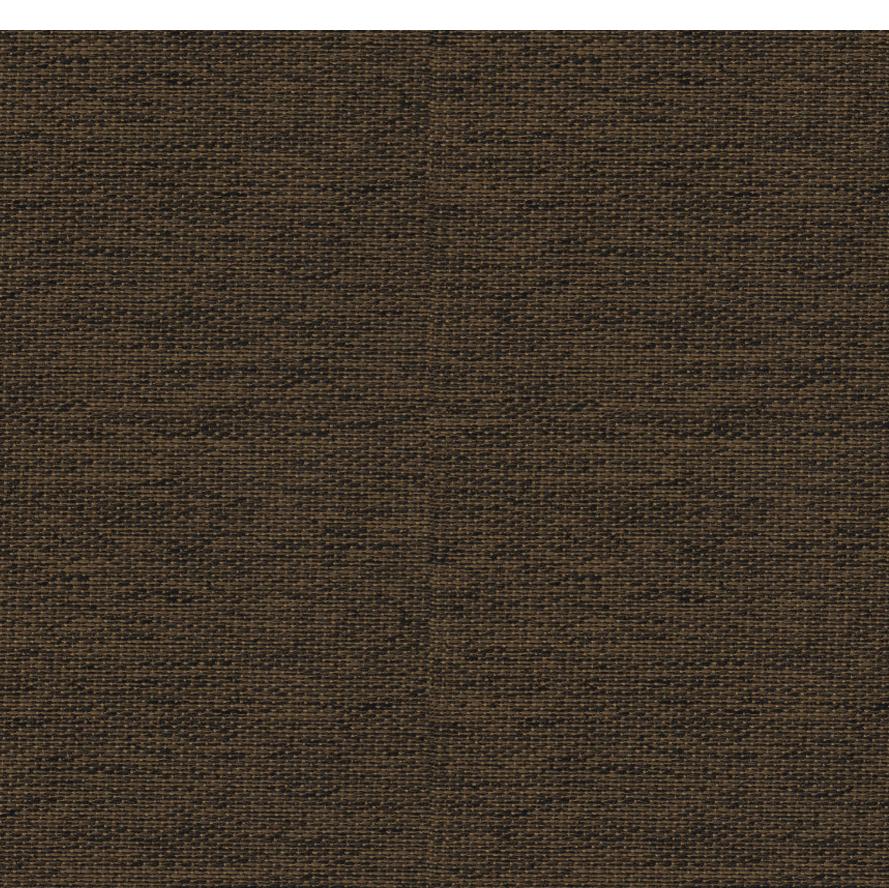

Weight: 519 g/m2 ±5%

Recommended:

30℃ 🗡 🖾 🗗 🕑

Composition: 100% Polyester

Function: 😂 🏈 🛞

Made in Korea

Width: 155 cm

Weight: 519 g/m2 ±5%