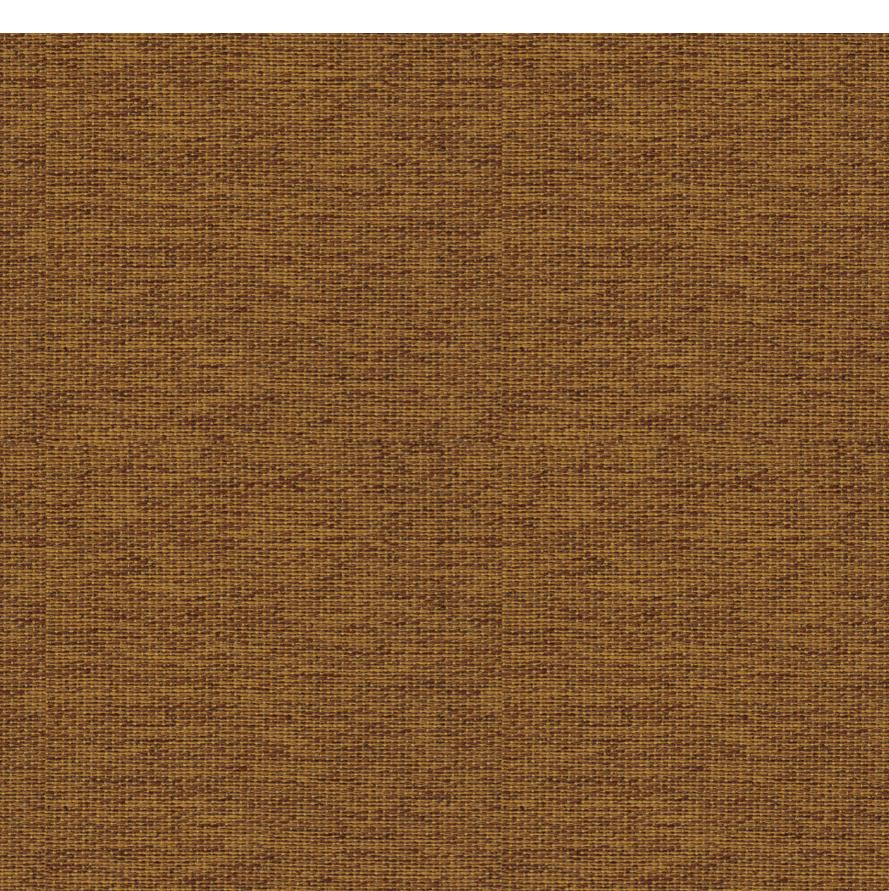

Width: 155 cm

Weight: 519 g/m2 ±5%

Recommended:

30℃ 🗡 🖾 🗗 🕑

Composition: 100% Polyester

Function: 😂 🏈 🛞

Made in Korea

Width: 155 cm