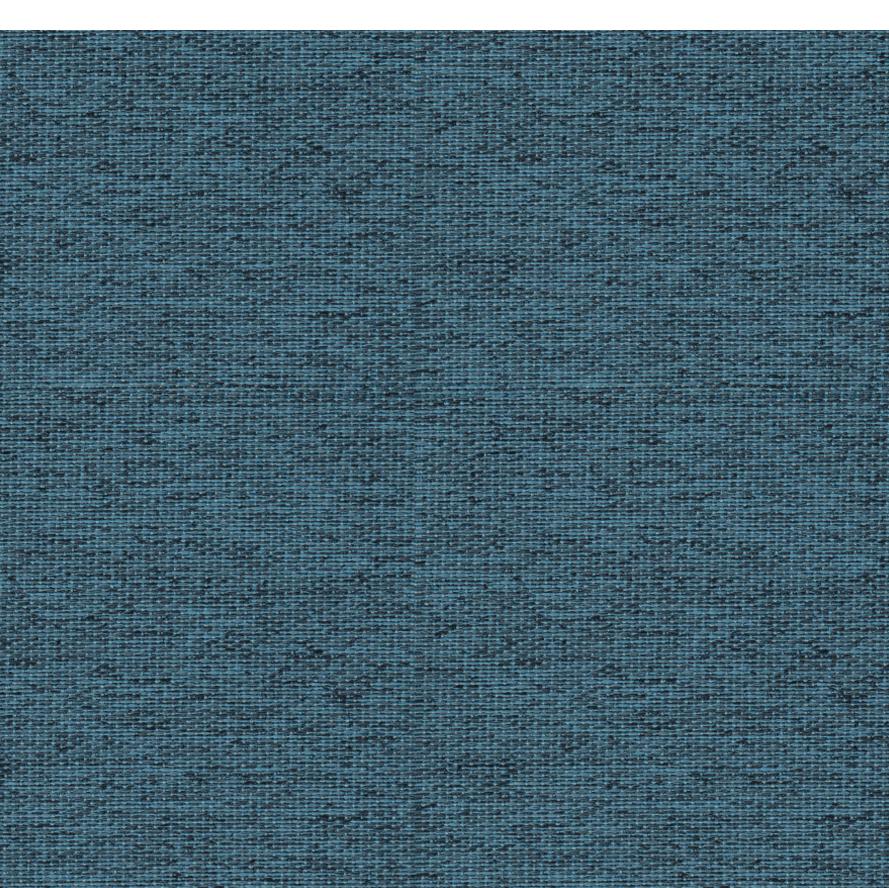

Recommended:

30℃ 🗡 🖾 🗗 🕑

Composition: 100% Polyester

Function: 😂 🏈 🛞

Made in Korea

Width: 155 cm

Weight: 519 g/m2 ±5%

Recommended: