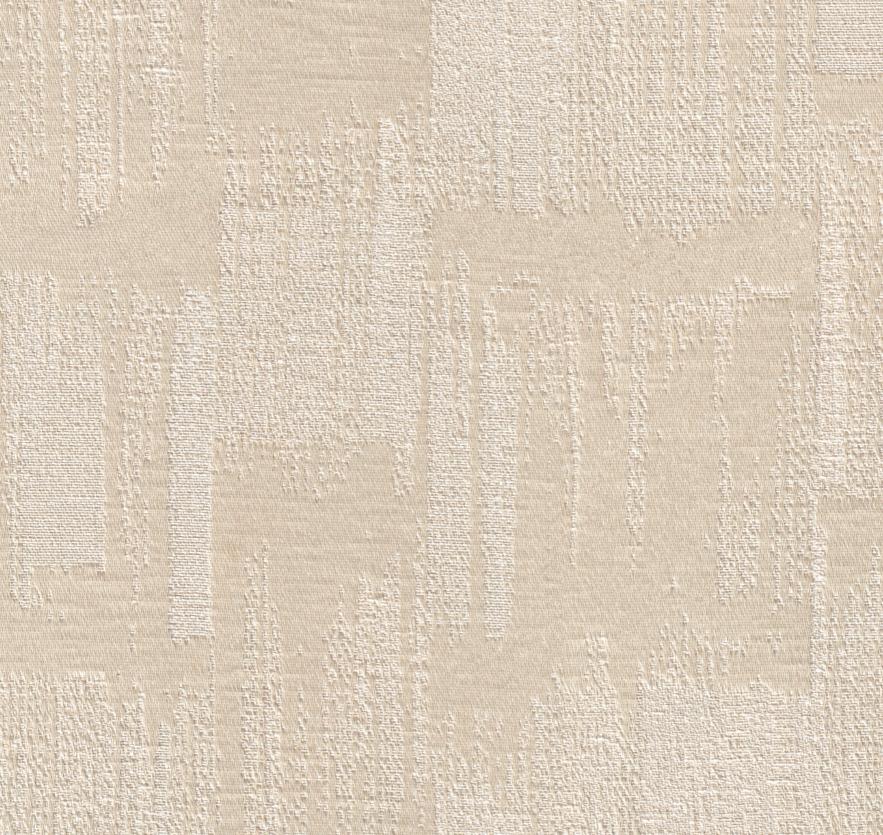

| CRETA<br>Code: L32187      |                      | OEKO-TEX<br>CONFIDENCE IN TEXTIL<br>STANDARD 10 | ® Madein<br>Madein |
|----------------------------|----------------------|-------------------------------------------------|--------------------|
| Width: 140 cm              | Weight: 350 g/m2 ±5% | Recommended:                                    |                    |
| Composition: 89% Polyester | Function: 😵 🐼        | Application:                                    |                    |

| ded: | $\boxtimes \mathbb{A} \bigcirc \mathbb{E} \boxtimes$ |
|------|------------------------------------------------------|
| :    |                                                      |

11% Cotton