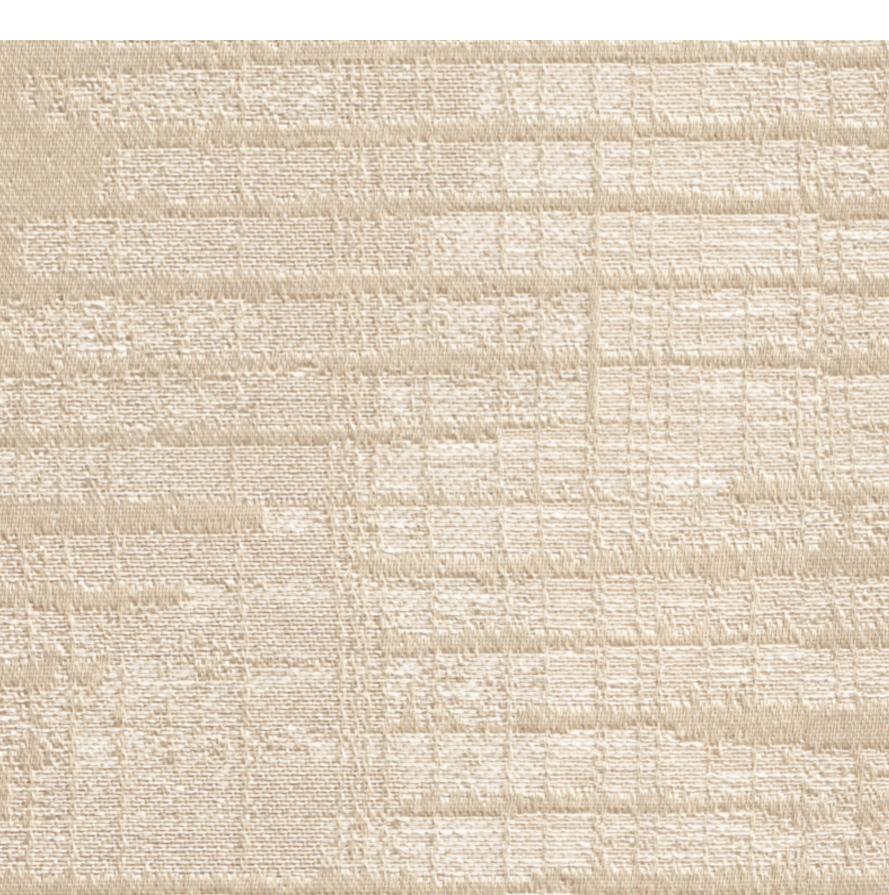

| CRETA<br>Code: L32187      |                      | OEKO-TEX<br>CONFIDENCE IN TEXTIL<br>STANDARD 10 | ® Madein<br>Madein |
|----------------------------|----------------------|-------------------------------------------------|--------------------|
| Width: 140 cm              | Weight: 350 g/m2 ±5% | Recommended:                                    |                    |
| Composition: 89% Polyester | Function: 😵 🐼        | Application:                                    |                    |

| ded: | $\boxtimes \mathbb{A} \bigcirc \mathbb{E} \boxtimes$ |
|------|------------------------------------------------------|
| :    |                                                      |

11% Cotton